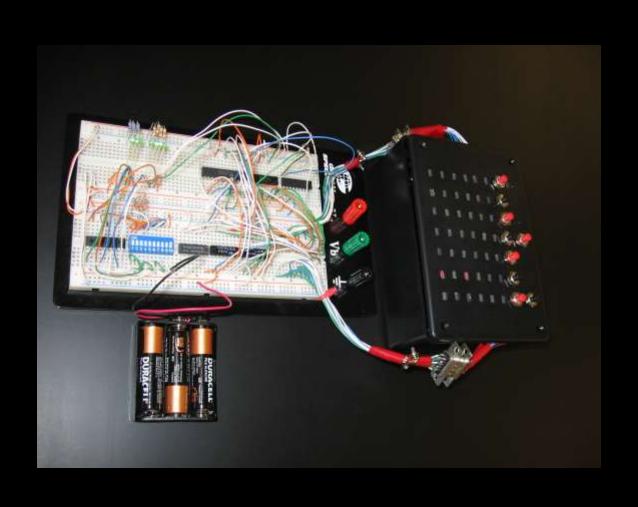

## CLARK COLLEGE ECS TECHNOLOGY PROJECT EXPO

update on 6/8/2015



### ELECTRIC CAR PROJECT



### 3 PHASE POWER GENERATOR



### OFF-ROAD WHEEL CHAIR



### AUTOMATED TRAP DOOR



### AUTONOMOUS HELICOPTER



### AUTONOMOUS LIGHT SEEKING VEHICLE



### **BOUNDARY NOTIFIER**



### CAPTURE BASE AND AMPLIFY



### REMOTE MAILBOX STATUS





# SUBKICK

### CONNECT 4 GAME



### DOG BARK CANCELATION



### ELECTRONIC BOARD GAME



### ELECTRONIC SCALE



### DIGITAL DELAY GUITAR PEDAL



### FERROFLUID DISPLAY



### CAD-DRIVEN FOAM CUTTER



### RFID CONTROLLED DOGGY DOOR



#### GENERATION OF ELECTRICAL POWER FROM OCEAN WAVES



### MOBILE APP - CAMPUS GUIDE



### UAV WITH GPS WAY POINT PROGRAMING





1336 DTM



### LIQUID LINE AUTOMATIC DEFROST



### Liquid Line Automatic Defrost 34-14 Dean Montgomery

88.5

#### Definition

Liquid thes had a chilled compressed source tend to from when witume of floth increasing rapidly or a long period fluids of compress in the energy is released and the line.

ne goal of the project is to build simple controller that can be

#### Competitive Analysis

- Industria, or comeowner grade heater talk used to wrap copper a