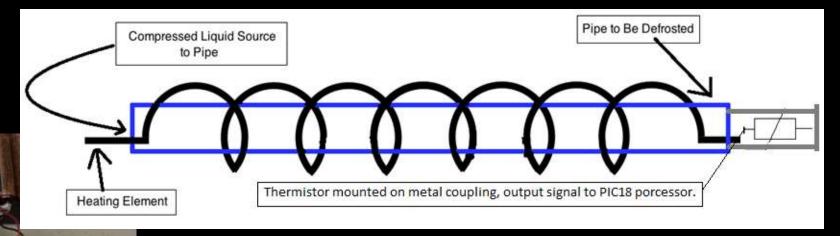

### LIQUID LINE AUTOMATIC DEFROST

### Liquid Line Automatic Defrost 34-14 Dean Montgomery

88.5

#### Definition

Liquid thes had a chilled compressed source tend to from when witume of floth increasing rapidly or a long period fluids of compress in the energy is released and the line.

ne goal of the project is to build simple controller that can be