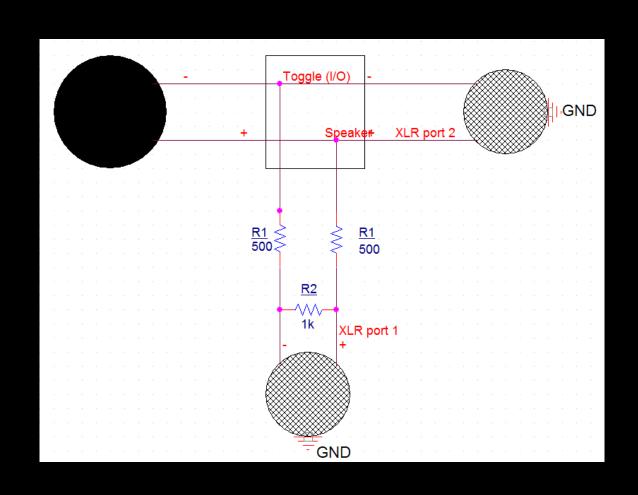

## CLARK COLLEGE ECS TECHNOLOGY PROJECT EXPO

update on 6/8/2015



### ELECTRIC CAR PROJECT



### 3 PHASE POWER GENERATOR



### OFF-ROAD WHEEL CHAIR



### AUTOMATED TRAP DOOR



### AUTONOMOUS HELICOPTER



### AUTONOMOUS LIGHT SEEKING VEHICLE



### **BOUNDARY NOTIFIER**



### CAPTURE BASE AND AMPLIFY



### REMOTE MAILBOX STATUS





# SUBKICK

### CONNECT 4 GAME



### DOG BARK CANCELATION



### ELECTRONIC BOARD GAME



### ELECTRONIC SCALE



### DIGITAL DELAY GUITAR PEDAL



### FERROFLUID DISPLAY



### CAD-DRIVEN FOAM CUTTER



### RFID CONTROLLED DOGGY DOOR



#### GENERATION OF ELECTRICAL POWER FROM OCEAN WAVES



### MOBILE APP - CAMPUS GUIDE



### UAV WITH GPS WAY POINT PROGRAMING





1336 DTM



### LIQUID LINE AUTOMATIC DEFROST



### Liquid Line Automatic Defrost 34-14 Dean Montgomery

88.5

#### Definition

Liquid thes had a chilled compressed source tend to from when witume of floth increasing rapidly or a long period fluids of compress in the energy is released and the line.

ne goal of the project is to build simple controller that can be

#### Competitive Analysis

-