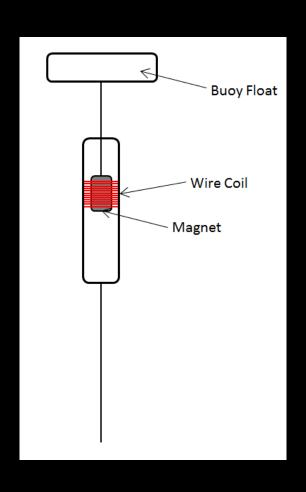

## CLARK COLLEGE ECS TECHNOLOGY PROJECT EXPO

update on 6/8/2015



### ELECTRIC CAR PROJECT



### 3 PHASE POWER GENERATOR



### OFF-ROAD WHEEL CHAIR



### AUTOMATED TRAP DOOR



### AUTONOMOUS HELICOPTER



### AUTONOMOUS LIGHT SEEKING VEHICLE



### **BOUNDARY NOTIFIER**



### CAPTURE BASE AND AMPLIFY



### REMOTE MAILBOX STATUS





# SUBKICK

### CONNECT 4 GAME



### DOG BARK CANCELATION



### ELECTRONIC BOARD GAME



### ELECTRONIC SCALE



### DIGITAL DELAY GUITAR PEDAL



### FERROFLUID DISPLAY



### CAD-DRIVEN FOAM CUTTER



### RFID CONTROLLED DOGGY DOOR



#### GENERATION OF ELECTRICAL POWER FROM OCEAN WAVES



### MOBILE APP - CAMPUS GUIDE



### UAV WITH GPS WAY POINT PROGRAMING





1336 DTM



### LIQUID LINE AUTOMATIC DEFROST



### Liquid Line Automatic Defrost 34-14 Dean Montgomery

88.5

#### Definition

Liquid thes had a chilled compressed source tend to from when witume of floth increasing rapidly or a long period fluids of compress in the energy is released and the line.

ne goal of the project is to build simple controller that can be

#### Competitive Analysis

- Industria, or comeowner grade heater talk used to wrap copper and galvant at pipes is available but is not programmable or appropriate or "X" poly fluid lines.
  - Compercial controllers are available owever they only take a input and give one

### NETWORKED MICROPROCESSORS



### OXYGEN & HEART MONITOR



### RADIATION DE