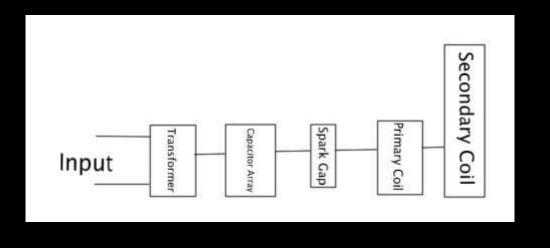

tend to from when witume of floth increasing rapidly or a long period fluids of compress in the energy is released and the line.

ne goal of the project is to build simple controller that can be

#### Competitive Analysis

- Industria, or comeowner grade heater talk used to wrap copper and galvant at pipes is available but is not programmable or appropriate or "X" poly fluid lines.
  - Compercial controllers are available owever they only take a input and give one

### NETWORKED MICROPROCESSORS



### OXYGEN & HEART MONITOR



### RADIATION DETECTOR



### RAIL GUN WITH SPEEDOMETER



### RECHARGER 36V @ 10A



### REMOTE POWER



### SOLAR-POWERED MOLE DETERENT



### SOLAR POWER MONITOR



### ROVER-FOLLOW THE LEADER



### SALT WATER BATTERY



### SOLAR-POWERED CAR



### TESLA COIL



### ROBOT WITH HOMING BEACON



### FERROFLUID DISPLAY



# More Examples are available at www.EngrCs.com/projects

### Call to Action

You are **encouraged** to submit a problem or a project that your business think students should consider.