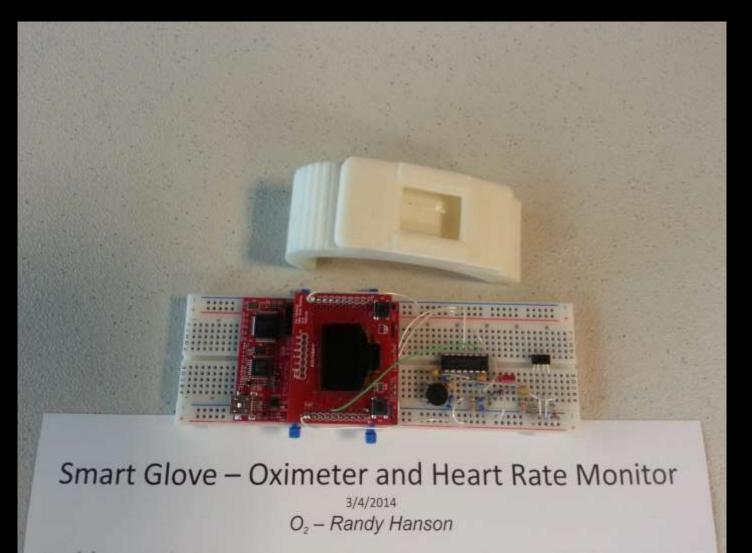

FROM OCEAN WAVES



### MOBILE APP - CAMPUS GUIDE



### UAV WITH GPS WAY POINT PROGRAMING





1336 DTM



### LIQUID LINE AUTOMATIC DEFROST



### Liquid Line Automatic Defrost 34-14 Dean Montgomery

88.5

#### Definition

Liquid thes had a chilled compressed source tend to from when witume of floth increasing rapidly or a long period fluids of compress in the energy is released and the line.

ne goal of the project is to build simple controller that can be

#### Competitive Analysis

- Industria, or comeowner grade heater talk used to wrap copper and galvant at pipes is available but is not programmable or appropriate or "X" poly fluid lines.
  - Compercial controllers are available owever they only take a input and give one

### NETWORKED MICROPROCESSORS



### OXYGEN & HEART MONITOR



### RADIATION DETECTOR



### RAIL GUN WITH SPEEDOMETER



### RECHARGER 36V @ 10A



### REMOTE POWER



### SOLAR-POWERED MOLE DETERENT



### SOLAR POWER MONITOR



### ROVER-FOLLOW THE LEADER



### SALT WATER BATTERY



### SOLAR-POWERED CAR



### TESLA COIL



### ROBOT WITH HOMING BEACON



### FERROFLUID DISPLAY



# More Examples are available at www.EngrCs.com/projects

### Call to Action

You are **encouraged** to submit a problem or a project that your business think students should consider.