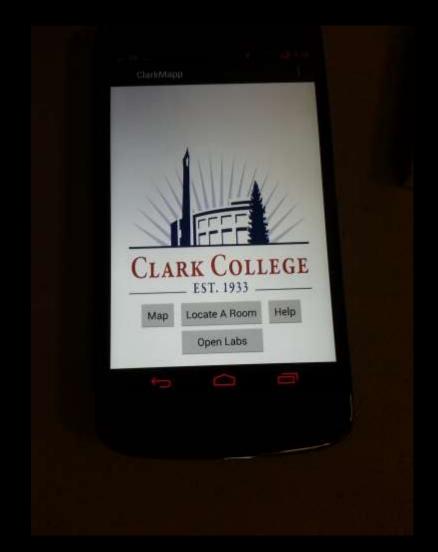

## CLARK COLLEGE ECS TECHNOLOGY PROJECT EXPO

update on 6/8/2015



### ELECTRIC CAR PROJECT



### 3 PHASE POWER GENERATOR



### OFF-ROAD WHEEL CHAIR



### AUTOMATED TRAP DOOR



### AUTONOMOUS HELICOPTER



### AUTONOMOUS LIGHT SEEKING VEHICLE



### **BOUNDARY NOTIFIER**



### CAPTURE BASE AND AMPLIFY



### REMOTE MAILBOX STATUS





# SUBKICK

### CONNECT 4 GAME



### DOG BARK CANCELATION



### ELECTRONIC BOARD GAME



### ELECTRONIC SCALE



### DIGITAL DELAY GUITAR PEDAL



### FERROFLUID DISPLAY



### CAD-DRIVEN FOAM CUTTER



### RFID CONTROLLED DOGGY DOOR



#### GENERATION OF ELECTRICAL POWER FROM OCEAN WAVES



### MOBILE APP - CAMPUS GUIDE



### UAV WITH GPS WAY POINT PROGRAMING





1336 DTM



### LIQUID LINE AUTOMATIC DEFROST



### Liquid Line Automatic Defrost 34-14 Dean Montgomery

88.5

#### Definition

Liquid thes had a chilled compressed source tend to from when witume of floth increasing rapidly or a long period fluids of compress in the energy is released and the line.

ne goal of the project is to build simple controller that can be

#### Competitive Analysis

- Industria, or comeowner grade heater talk used to wrap copper and galvant at pipes is available but is not programmable or appropriate or "X" poly fluid lines.
  - Compercial controllers are available owever they only take a input and give one

### NETWORKED MICROPROCESSORS



### OXYGEN & HEART MONITOR



### RADIATION DETECTOR



### RAIL GUN WITH SPEED