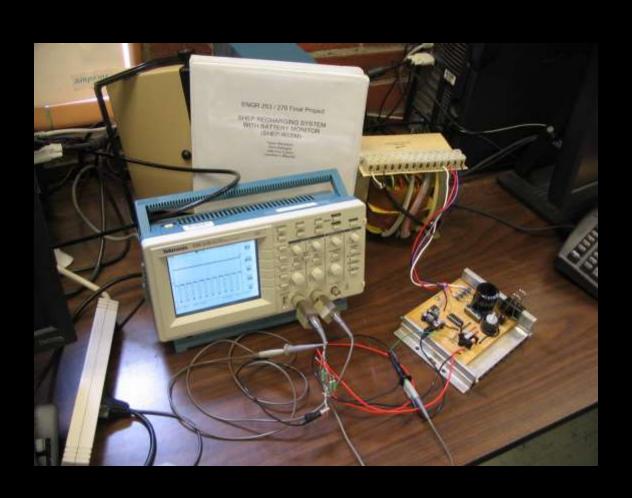

MING





1336 DTM



### LIQUID LINE AUTOMATIC DEFROST



### Liquid Line Automatic Defrost 34-14 Dean Montgomery

88.5

#### Definition

Liquid thes had a chilled compressed source tend to from when witume of floth increasing rapidly or a long period fluids of compress in the energy is released and the line.

ne goal of the project is to build simple controller that can be

#### Competitive Analysis

- Industria, or comeowner grade heater talk used to wrap copper and galvant at pipes is available but is not programmable or appropriate or "X" poly fluid lines.
  - Compercial controllers are available owever they only take a input and give one

### NETWORKED MICROPROCESSORS



### OXYGEN & HEART MONITOR



### RADIATION DETECTOR



### RAIL GUN WITH SPEEDOMETER



### RECHARGER 36V @ 10A



### REMOTE POWER



### SOLAR-POWERED MOLE DETERENT



### SOLAR POWER MONITOR



### ROVER-FOLLOW THE LEADER



### SALT WATER BATTERY



### SOLAR-POWERED CAR



### TESLA COIL



### ROBOT WITH HOMING BEACON



### FERROFLUID DISPLAY



# More Examples are available at www.EngrCs.com/projects

### Call to Action

You are **encouraged** to submit a problem or a project that your business think students should consider.