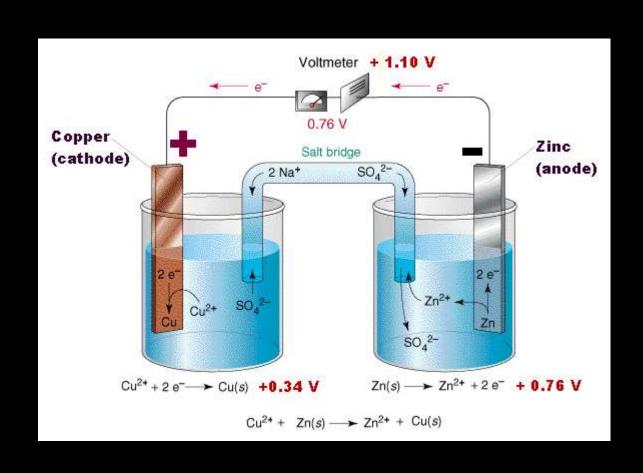

Liquid thes had a chilled compressed source tend to from when witume of floth increasing rapidly or a long period fluids of compress in the energy is released and the line.

ne goal of the project is to build simple controller that can be

#### Competitive Analysis

- Industria, or comeowner grade heater talk used to wrap copper and galvant at pipes is available but is not programmable or appropriate or "X" poly fluid lines.
  - Compercial controllers are available owever they only take a input and give one

### NETWORKED MICROPROCESSORS



### OXYGEN & HEART MONITOR



### RADIATION DETECTOR



### RAIL GUN WITH SPEEDOMETER



### RECHARGER 36V @ 10A



### REMOTE POWER



### SOLAR-POWERED MOLE DETERENT



### SOLAR POWER MONITOR



### ROVER-FOLLOW THE LEADER



### SALT WATER BATTERY



### SOLAR-POWERED CAR



### TESLA COIL



### ROBOT WITH HOMING BEACON



### FERROFLUID DISPLAY



# More Examples are available at www.EngrCs.com/projects

### Call to Action

You are **encouraged** to submit a problem or a project that your business think students should consider.