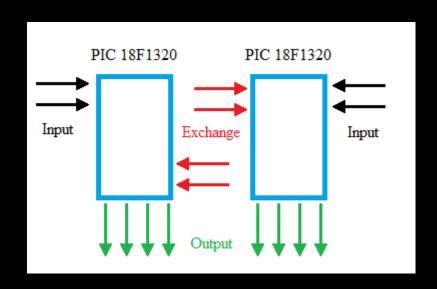

ENERATION OF ELECTRICAL POWER FROM OCEAN WAVES



### MOBILE APP - CAMPUS GUIDE



### UAV WITH GPS WAY POINT PROGRAMING





1336 DTM



### LIQUID LINE AUTOMATIC DEFROST



### Liquid Line Automatic Defrost 34-14 Dean Montgomery

88.5

#### Definition

Liquid thes had a chilled compressed source tend to from when witume of floth increasing rapidly or a long period fluids of compress in the energy is released and the line.

ne goal of the project is to build simple controller that can be

#### Competitive Analysis

- Industria, or comeowner grade heater talk used to wrap copper and galvant at pipes is available but is not programmable or appropriate or "X" poly fluid lines.
  - Compercial controllers are available owever they only take a input and give one

### NETWORKED MICROPROCESSORS



### OXYGEN & HEART MONITOR



### RADIATION DETECTOR



### RAIL GUN WITH SPEEDOMETER



### RECHARGER 36V @ 10A



### REMOTE POWER



### SOLAR-POWERED MOLE DETERENT



### SOLAR POWER MONITOR



### ROVER-FOLLOW THE LEADER



### SALT WATER BATTERY



### SOLAR-POWERED CAR



### TESLA COIL



### ROBOT WITH HOMING BEACON



### FERROFLUID DISPLAY



# More Examples are available at www.EngrCs.com/projects

### Call to Action

You are **encouraged** to submit a problem or a project that your business think students should consider.